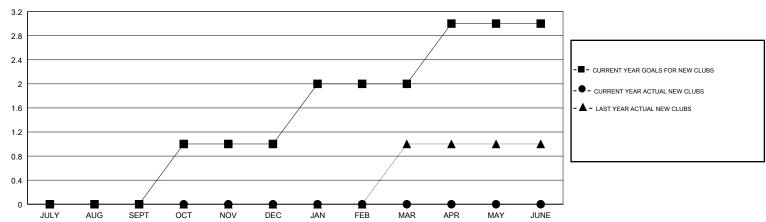

### GOALS AND ACTUAL NEW CLUBS CUMULATIVE

#### **LOCATION CALIFORNIA HOWARD HUDSON GMT CA** Clubs Members RESULTS FOR 2017-2018 RESULTS FOR 2017-2018 NEW CLUB GOAL NEW CLUBS DROPPED CLUBS MEMBER GROWTH NET MEMBER GROWTH DROPPED QUARTER QUARTER GOAL ACTUAL MEMBERS ACTUAL (including transfers) 0 5 22 57 JULY/AUG/SEPT JULY/AUG/SEPT 50 0 0 OCT/NOV/DEC OCT/NOV/DEC 0 0 50 0 0 JAN/FEB/MAR JAN/FEB/MAR 0 0 0 45 0 APR/MAY/JUNE APR/MAY/JUNE