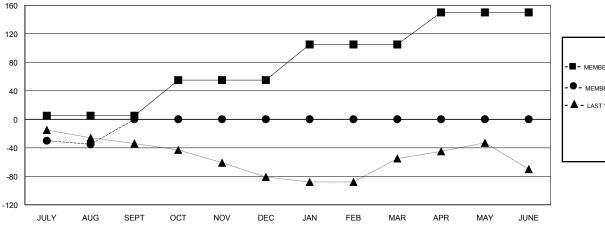

## GOALS AND ACTUAL MEMBERS CUMULATIVE

| -■- MEMBER GROV    | NTH NET GOAL     |
|--------------------|------------------|
| - ● - MEMBER GRO   | WTH ACTUAL       |
| - A - LAST YEAR MI | EMBERSHIP ACTUAL |
|                    |                  |
|                    |                  |
|                    |                  |
|                    |                  |

#### **LOCATION CALIFORNIA HOWARD HUDSON GMT CA** Clubs Members RESULTS FOR 2017-2018 RESULTS FOR 2017-2018 NEW CLUB GOAL NEW CLUBS DROPPED CLUBS MEMBER GROWTH NET MEMBER GROWTH DROPPED QUARTER QUARTER GOAL ACTUAL MEMBERS ACTUAL (including transfers) 0 5 22 57 JULY/AUG/SEPT JULY/AUG/SEPT 50 0 0 OCT/NOV/DEC OCT/NOV/DEC 0 0 50 0 0 JAN/FEB/MAR JAN/FEB/MAR 0 0 0 45 0 APR/MAY/JUNE APR/MAY/JUNE